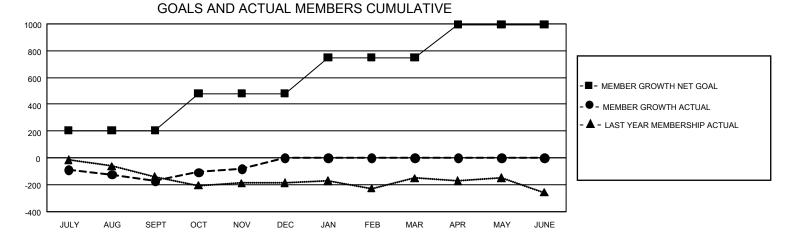

## GAT MONTHLY MEMBERSHIP PROGRESS REPORT Results

Results as of: 11/30/2021

GMT Constitutional Area 2, Group B

REPORT DOES NOT INCLUDE CLUBS IN UNDISTRICTED AREAS.

| Clubs                 |               |           |               | Members               |                           |                         |                                                    |
|-----------------------|---------------|-----------|---------------|-----------------------|---------------------------|-------------------------|----------------------------------------------------|
| RESULTS FOR 2021-2022 |               |           |               | RESULTS FOR 2021-2022 |                           |                         |                                                    |
| QUARTER               | NEW CLUB GOAL | NEW CLUBS | DROPPED CLUBS | QUARTER               | MEMBER GROWTH NET<br>GOAL | MEMBER GROWTH<br>ACTUAL | DROPPED MEMBERS<br>ACTUAL (including<br>transfers) |
| JULY/AUG/SEPT         | 9             | 2         | 3             | JULY/AUG/SEP          | РТ 205                    | 308                     | 429                                                |
| OCT/NOV/DEC           | 24            | 6         | 3             | OCT/NOV/DEC           | 275                       | 513                     | 377                                                |
| JAN/FEB/MAR           | 27            | 0         | 0             | JAN/FEB/MAR           | 270                       | 0                       | 0                                                  |
| APR/MAY/JUNE          | 18            | 0         | 0             | APR/MAY/JUNE          | E 245                     | 0                       | 0                                                  |