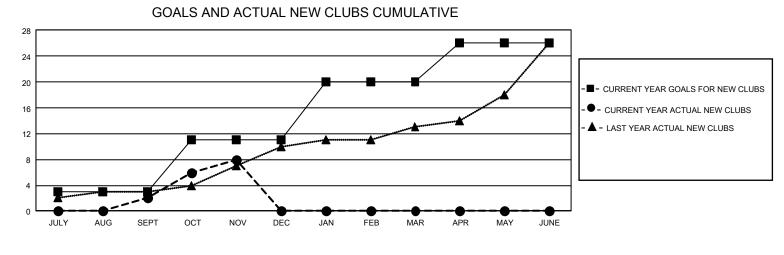

## GAT MONTHLY MEMBERSHIP PROGRESS REPORT Results

Results as of: 11/30/2021

GMT Constitutional Area 2, Group B

REPORT DOES NOT INCLUDE CLUBS IN UNDISTRICTED AREAS.

| Clubs                 |               |           |               | Members               |                           |                         |                                                    |
|-----------------------|---------------|-----------|---------------|-----------------------|---------------------------|-------------------------|----------------------------------------------------|
| RESULTS FOR 2021-2022 |               |           |               | RESULTS FOR 2021-2022 |                           |                         |                                                    |
| QUARTER               | NEW CLUB GOAL | NEW CLUBS | DROPPED CLUBS | QUARTER               | MEMBER GROWTH NET<br>GOAL | MEMBER GROWTH<br>ACTUAL | DROPPED MEMBERS<br>ACTUAL (including<br>transfers) |
| JULY/AUG/SEPT         | 9             | 2         | 3             | JULY/AUG/SEP          | РТ 205                    | 308                     | 429                                                |
| OCT/NOV/DEC           | 24            | 6         | 3             | OCT/NOV/DEC           | 275                       | 513                     | 377                                                |
| JAN/FEB/MAR           | 27            | 0         | 0             | JAN/FEB/MAR           | 270                       | 0                       | 0                                                  |
| APR/MAY/JUNE          | 18            | 0         | 0             | APR/MAY/JUNE          | E 245                     | 0                       | 0                                                  |